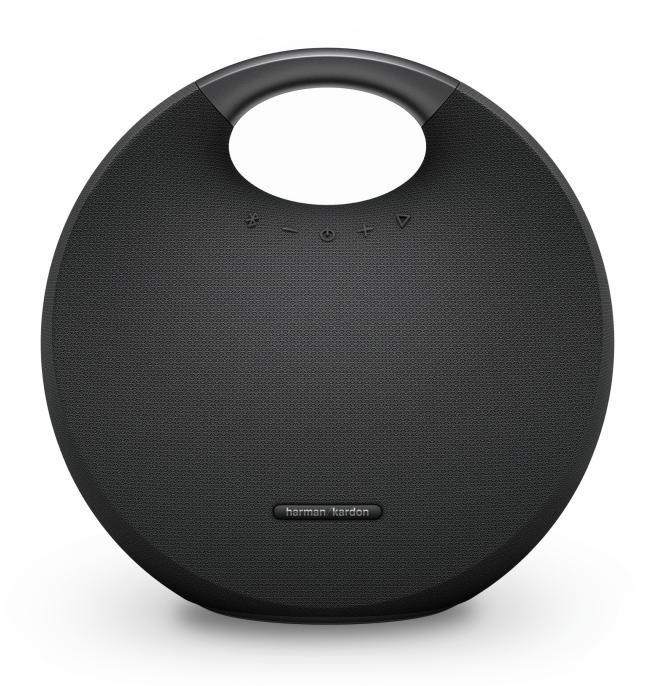

# Striking design meets superior sound.

With its signature round silhouette, premium fabric cover and aluminum handle for easy portability, the Harman Kardon Onyx Studio 6's combines style and convenience in a sophisticated and refined Bluetooth speaker. It features an IPX7 waterproof design to use at any place within the home without worrying. Offering up to 8 hours of playtime on a single charge and wireless dual sound, it can wirelessly connect two Harman Kardon Onyx Studio 6 speakers to elevate music listening experience. With its iconic yet subtle design, the Harman Kardon Onyx Studio 6 is the ideal complement of any interior.

# Integrated aluminum handle

Integrated aluminum carrying handle for easy portability.